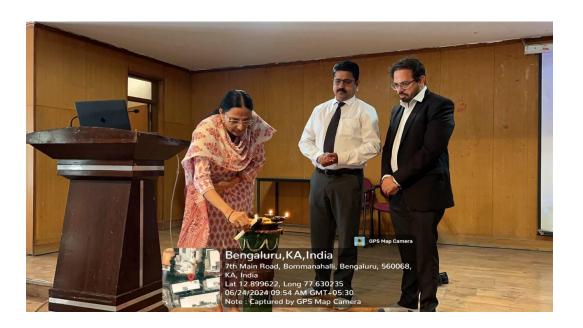

#### Circular

This is to inform you that the Oxford Dental College is organizing a program titled "Opportunities of Indian dentists in the UK and abroad". This program is been scheduled for the 5th of July,2023 in the college auditorium. Students and faculty are invited to attend the above-mentioned program.

#### TIMETABLE

TOPIC: Opportunities of Indian dentists in UK and abroad

DATE: 05/07/2023

TIME: 9.30 am - 1:30 pm

VENUE: college auditorium, The Oxford Dental College

09.30 am - 9.45 am - Registration

9.45 am – 10:00 am – Inauguration, Welcome address

## **Activity Report**

**Title:** Opportunities of Indian dentists in UK and abroad.

**Objectives:** To help students understand the scope of indian dentist in UK and abroad.

Date: 05/07/2023 Time: 9:15am onwards

#### **Description:**

A guest lecture was organized on opportunities for Indian dentists in the UK and abroad. The program helped students understand the scope and procedures required for an Indian dentist to work overseas. It was a very interactive session with questions and answers that helped the young minds discover new ways of establishing their careers as dental practitioners.