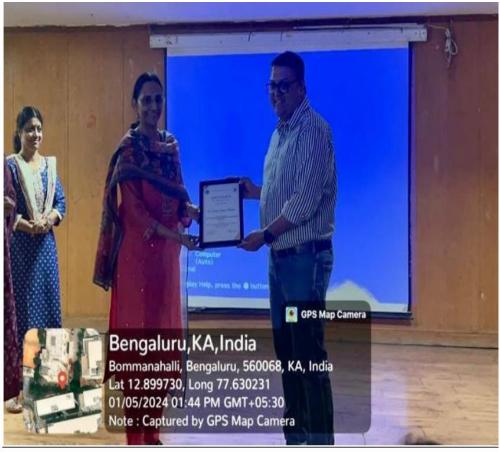

## CERTIFICATE OF ATTENDENCE

THIS IS TO CERTIFY THAT

## YASHASHWINI

has attended a lecture on

#### OPPURTUNITIES FOR INDIAN DENSTISTS IN THE UK AND ABROAD

on 5<sup>TH</sup> JULY 2023

Dr. Priya Subramaniam