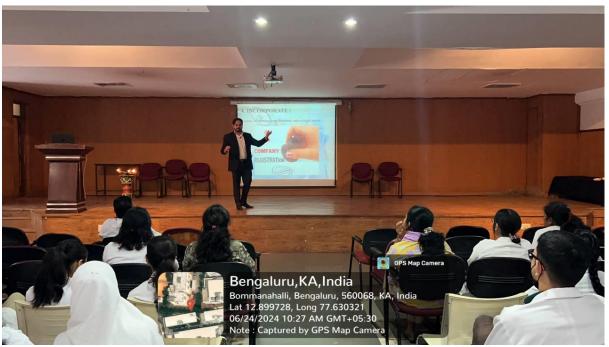

**Location:** The Oxford dental college, Bangalore

**Organized by:** Dept of Public Health Dentistry

Participants: Faculty, Interns, Undergraduate students

**Description:** On 22<sup>nd</sup> August, the Department of Public Health Dentistry in association with IDP and IELTS, conducted a talk on "Overseas Career Counseling". The speakers of the program were Mr. Binoy Sarkar and Ms. Aishwarya from IDP. Around 10.00 am, the program was started with the welcome speech by Dr. Bhavana, Intern. After the welcome speech, Dr. Ramesh N, Head of the Department, Department of Public Health Dentistry gave a brief talk on the importance of overseas career counseling to the Interns and undergraduates. Mr. Binoy Sarkar, Strategic Alliance Manager at IDP, gave brief talk about overseas education and career prospects. Then Ms. Aishwarya, Senior consultant at IDP, explained about the examinations, scholarships and funding approaches to the various global universities. After the counseling session, vote of thanks was given by Dr. Vinod Kumar, Senior lecturer, Department of Public Health Dentistry. Saplings were given to the speakers as a token of appreciation.

#### **OUTCOME**

On 22<sup>nd</sup> August, the Department of Public Health Dentistry in association with IDP and IELTS, conducted a talk on "Overseas Career Counseling". The speakers of the program were Mr. Binoy Sarkar and Ms. Aishwarya from IDP. Around 10.00 am, the program was started with the welcome speech by Dr. Bhavana, Intern. After the welcome speech, Dr. Ramesh N, Head of the Department, Department of Public Health Dentistry gave a brief talk on the importance of overseas career counseling to the Interns and undergraduates. Mr. Binoy Sarkar, Strategic Alliance Manager at IDP, gave brief talk about overseas education and career prospects. Then Ms. Aishwarya, Senior consultant at IDP, explained about the examinations, scholarships and funding approaches to the various global universities. After the counseling session, vote of thanks was given by Dr. Vinod Kumar, Senior lecturer, Department of Public Health Dentistry. Saplings were given to the speakers as a token of appreciation.