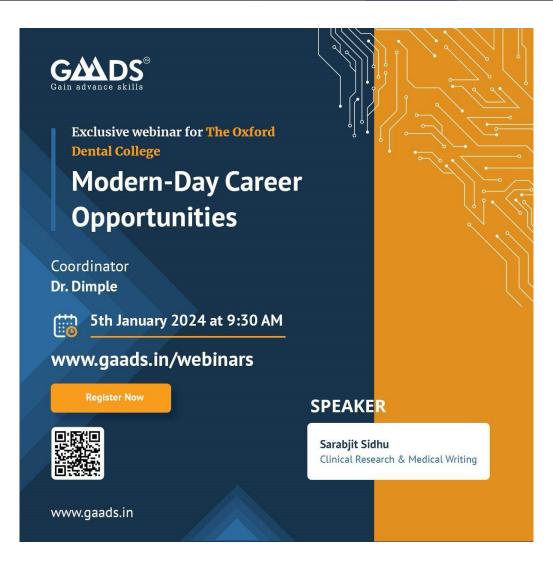

#### **OUTCOME**

On 22<sup>nd</sup> August, the Department of Public Health Dentistry in association with IDP and IELTS, conducted a talk on "Overseas Career Counseling". The speakers of the program were Mr. Binoy Sarkar and Ms. Aishwarya from IDP. Around 10.00 am, the program was started with the welcome speech by Dr. Bhavana, Intern. After the welcome speech, Dr. Ramesh N, Head of the Department, Department of Public Health Dentistry gave a brief talk on the importance of overseas career counseling to the Interns and undergraduates. Mr. Binoy Sarkar, Strategic Alliance Manager at IDP, gave brief talk about overseas education and career prospects. Then Ms. Aishwarya, Senior consultant at IDP, explained about the examinations, scholarships and funding approaches to the various global universities. After the counseling session, vote of thanks was given by Dr. Vinod Kumar, Senior lecturer, Department of Public Health Dentistry. Saplings were given to the speakers as a token of appreciation.