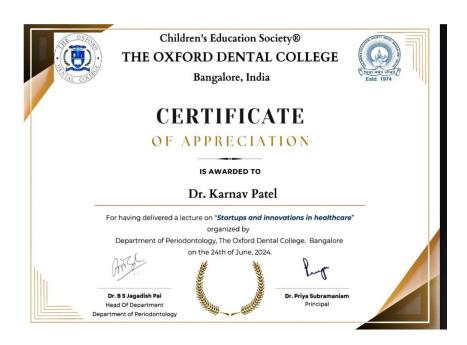

## YASHASHWINI

has attended a lecture on

#### OPPURTUNITIES FOR INDIAN DENSTISTS IN THE UK AND ABROAD

on 5<sup>TH</sup> JULY 2023

Dr. Priya Subramaniam