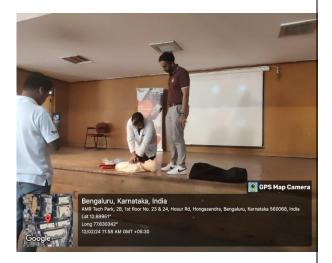

for a response, activation of the emergency medical system, providing early cardiopulmonary resuscitation, and rapid defibrillation using AED. The programme allowed students to perform CPR on mannequins. It also guided students on managing many other medical emergencies such as acute asthmatic attack, anaphylaxis, syncope, seizures etc. Question and answer sessions was held at the end of the programme. It was a very knowledgeful and enlightening session for all the attendees.



Ist Phase, J.P. Nagar, Bangalore-560 078.
Ph: 080-26659532, 61754501/02 Fax: 080 - 26548658
THE OXFORD DENTAL COLLEGE

Accredited with 'A' grade by NAAC
[Recognised by the Govt. of Karnataka, Affiliated to Rajiv Gandhi University of Health Sciences,
Karnataka & Recognised by Dental Council of India, New Delhi) 









Administrative Office:

Ist Phase, J.P. Nagar, Bangalore-560 078.
Ph: 080-26659532, 61754501/02 Fax: 080 - 26548658

## THE OXFORD DENTAL COLLEGE

Accredited with 'A' grade by NAAC
[Recognised by the Govt. of Karnataka, Affiliated to Rajiv Gandhi University of Health Sciences,
Karnataka & Recognised by Dental Council of India, New Delhi) 

## The Oxford Dental College **Department Of Pedodontics and Preventive Dentistry** Workshop Student's Feedback

Name Of the Lecture: basic life support

Speaker: Dr. ajay Date: 12-02-2024

| SL. | Question                                                          | Poor | Satisfactory | Good     | Excellent |
|-----|-------------------------------------------------------------------|------|--------------|----------|-----------|
| no  |