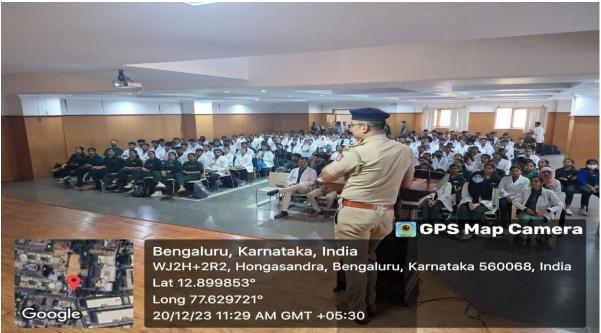

#### Circular

This is to inform you that the Oxford Dental College is organizing a program titled "Opportunities of Indian dentists in the UK and abroad". This program is been scheduled for the 5th of July,2023 in the college auditorium. Students and faculty are invited to attend the above-mentioned program.

#### TIMETABLE

TOPIC: Opportunities of Indian dentists in UK and abroad

DATE: 05/07/2023

TIME: 9.30 am - 1:30 pm

VENUE: college auditorium, The Oxford Dental College

09.30 am - 9.45 am - Registration

9.45 am – 10:00 am – Inauguration, Welcome address

## **Activity Report**

**Title:** Opportunities of Indian dentists in UK and abroad.

**Objectives:** To help students understand the scope of indian dentist in UK and abroad.

Date: 05/07/2023 Time: 9:15am onwards

#### **Description:**

A guest lecture was organized on opportunities for Indian dentists in the UK and abroad. The program helped students understand the scope and procedures required for an Indian dentist to work overseas. It was a very interactive session with questions and answers that helped the young minds discover new ways of establishing their careers as dental practitioners.