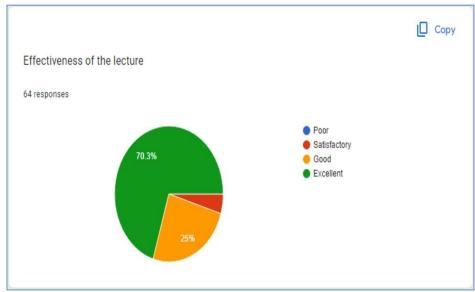

#### STUDENT FEEDBACK

Topic:

Overseas Career Counseling

Name of the Speaker: Mr. Binoy Sarkar and Ms. Aishwarya from IDP

If you attended the guest lecture we would like to make sure that the sessions were relevant and useful. Give your appropriate feedback to make the future lectures more beneficial for you.

➤ Please '√' the option you find most suitable.

| S.No |                                                                                      | Extremely<br>Good | Good | Average | Poor |
|------|--------------------------------------------------------------------------------------|-------------------|------|---------|------|
| 1.   | How was the overall organization of the lecture?                                     | -                 | 1    |         |      |
| 2.   | How relevant was the content discussed by the speaker?                               |                   | ~    |         |      |
| 3.   | Are you satisfied with the time and venue?                                           |                   |      |         |      |
| 4.   | How much interesting this session was for you?                                       |                   |      |         |      |
| 5.   | How was your preparation about the topic before<br>the guest lecture?                |                   | /    |         |      |
| 6.   | Did the lecture cover what you were expecting?                                       |                   |      |         | -    |
| 7    | What is your opinion about the speaker?                                              |                   | /    |         | -    |
| 8    | How much this session was useful from the<br>knowledge and information point of view |                   |      |         |      |
| 9    | Overall effectiveness of the lecture                                                 |                   |      |         |      |

➤ Please '√' the option you find most suitable.

| S.No |                                                                                      | Extremely | Good | Average | Poor |
|------|--------------------------------------------------------------------------------------|-----------|------|---------|------|
|      |                                                                                      | Good      |      |         |      |
| 1.   | How was the overall organization of the lecture?                                     | -         | 1    |         |      |
| 2.   | How relevant was the content discussed by the speaker?                               |           |      |         |      |
| 3.   | Are you satisfied with the time and venue?                                           | -         | ~    |         | -    |
| 4.   | How much interesting this session was for you?                                       |           |      |         |      |
| 5.   | How was your preparation about the topic before<br>the guest lecture?                |           | 1    |         |      |
| 6.   | Did the lecture cover what you were expecting?                                       |           |      | -       | -    |
| 7    | What is your opinion about the speaker?                                              |           |      | -       | -    |
| 8    | How much this session was useful from the<br>knowledge and information point of view |           |      |         |      |
| 9    | Overall effectiveness of the lecture                                                 | 1         |      | +       | -    |

#### STUDENT FEEDBACK

Topic: Overse

Overseas Career Counseling

Name of the Speaker: Mr. Binoy Sarkar and Ms. Aishwarya from IDP

If you attended the guest lecture we would like to make sure that the sessions were relevant and useful. Give your appropriate feedback to make the future lectures more beneficial for you.

➤ Please '√' the option you find most suitable.

| S.No |                                                                                      | Extremely<br>Good | Good | Average | Poor |
|------|--------------------------------------------------------------------------------------|-------------------|------|---------|------|
| 1.   | How was the overall organization of the lecture?                                     | -                 | 1    |         |      |
| 2.   | How relevant was the content discussed by the speaker?                               |                   | ~    |         |      |
| 3.   | Are you satisfied with the time and venue?                                           |                   |      |         |      |
| 4.   | How much interesting this session was for you?                                       |                   |      | -       |      |
| 5.   | How was your preparation about the topic before the guest lecture?                   |                   | 7    |         |      |
| 6.   | Did the lecture cover what you were expecting?                                       |                   |      |         | -    |
| 7    | What is your opinion about the speaker?                                              | -                 | 1    |         | -    |
| 8    | How much this session was useful from the<br>knowledge and information point of view | ~                 |      |         |      |
| 9    | Overall effectiveness of the lecture                                                 | +                 |      |         |      |