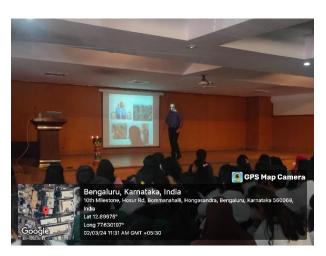

#### CIRCULAR

The department of Public Health Dentistry in association with IDP & IELTS, is conducting a talk on "Oversees career counseling" to all Under Graduate Students and Interns on 22.08.2023 from 10.00am to 11.15am in the college auditorium.

**Location:** The Oxford dental college, Bangalore

**Organized by:** Dept of Public Health Dentistry

Participants: Faculty, Interns, Undergraduate students

**Description:** On 22<sup>nd</sup> August, the Department of Public Health Dentistry in association with IDP and IELTS, conducted a talk on "Overseas Career Counseling". The speakers of the program were Mr. Binoy Sarkar and Ms. Aishwarya from IDP. Around 10.00 am, the program was started with the welcome speech by Dr. Bhavana, Intern. After the welcome speech, Dr. Ramesh N, Head of the Department, Department of Public Health Dentistry gave a brief talk on the importance of overseas career counseling to the Interns and undergraduates. Mr. Binoy Sarkar, Strategic Alliance Manager at IDP, gave brief talk about overseas education and career prospects. Then Ms. Aishwarya, Senior consultant at IDP, explained about the examinations, scholarships and funding approaches to the various global universities. After the counseling session, vote of thanks was given by Dr. Vinod Kumar, Senior lecturer, Department of Public Health Dentistry. Saplings were given to the speakers as a token of appreciation.

#### **OUTCOME**

On 22<sup>nd</sup> August, the Department of Public Health Dentistry in association with IDP and IELTS, conducted a talk on "Overseas Career Counseling". The speakers of the program were Mr. Binoy Sarkar and Ms. Aishwarya from IDP. Around 10.00 am, the program was started with the welcome speech by Dr. Bhavana, Intern. After the welcome speech, Dr. Ramesh N, Head of the Department, Department of Public Health Dentistry gave a brief talk on the importance of overseas career counseling to the Interns and undergraduates. Mr. Binoy Sarkar, Strategic Alliance Manager at IDP, gave brief talk about overseas education and career prospects. Then Ms. Aishwarya, Senior consultant at IDP, explained about the examinations, scholarships and funding approaches to the various global universities. After the counseling session, vote of thanks was given by Dr. Vinod Kumar, Senior lecturer, Department of Public Health Dentistry. Saplings were given to the speakers as a token of appreciation.