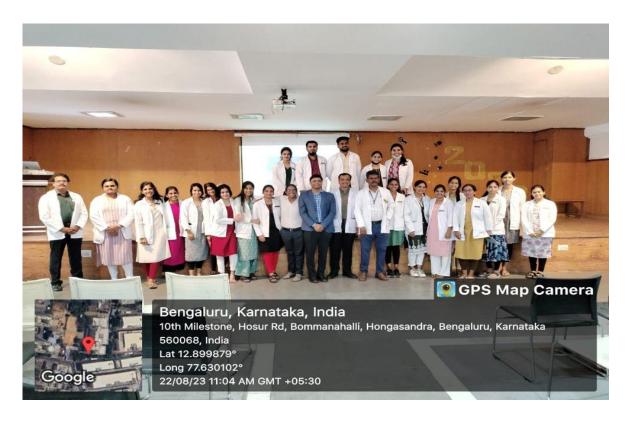

**Location:** The Oxford dental college, Bangalore

**Organized by:** Dept of Public Health Dentistry

Participants: Faculty, Interns, Undergraduate students

**Description:** On 22<sup>nd</sup> August, the Department of Public Health Dentistry in association with IDP and IELTS, conducted a talk on "Overseas Career Counseling". The speakers of the program were Mr. Binoy Sarkar and Ms. Aishwarya from IDP. Around 10.00 am, the program was started with the welcome speech by Dr. Bhavana, Intern. After the welcome speech, Dr. Ramesh N, Head of the Department, Department of Public Health Dentistry gave a brief talk on the importance of overseas career counseling to the Interns and undergraduates. Mr. Binoy Sarkar, Strategic Alliance Manager at IDP, gave brief talk about overseas education and career prospects. Then Ms. Aishwarya, Senior consultant at IDP, explained about the examinations, scholarships and funding approaches to the various global universities. After the counseling session, vote of thanks was given by Dr. Vinod Kumar, Senior lecturer, Department of Public Health Dentistry. Saplings were given to the speakers as a token of appreciation.

#### **OUTCOME**

On 22<sup>nd</sup> August, the Department of Public Health Dentistry in association with IDP and IELTS, conducted a talk on "Overseas Career Counseling". The speakers of the program were Mr. Binoy Sarkar and Ms. Aishwarya from IDP. Around 10.00 am, the program was started with the welcome speech by Dr. Bhavana, Intern. After the welcome speech, Dr. Ramesh N, Head of the Department, Department of Public Health Dentistry gave a brief talk on the importance of overseas career counseling to the Interns and undergraduates. Mr. Binoy Sarkar, Strategic Alliance Manager at IDP, gave brief talk about overseas education and career prospects. Then Ms. Aishwarya, Senior consultant at IDP, explained about the examinations, scholarships and funding approaches to the various global universities. After the counseling session, vote of thanks was given by Dr. Vinod Kumar, Senior lecturer, Department of Public Health Dentistry. Saplings were given to the speakers as a token of appreciation.