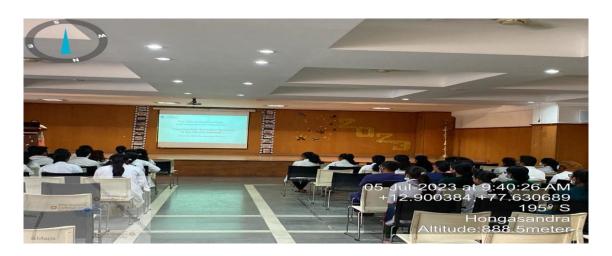

#### Circular

This is to inform you that the Oxford Dental College is organizing a program titled "Opportunities of Indian dentists in the UK and abroad". This program is been scheduled for the 5th of July,2023 in the college auditorium. Students and faculty are invited to attend the above-mentioned program.

#### TIMETABLE

TOPIC: Opportunities of Indian dentists in UK and abroad

DATE: 05/07/2023

TIME: 9.30 am - 1:30 pm

VENUE: college auditorium, The Oxford Dental College

09.30 am - 9.45 am - Registration

9.45 am – 10:00 am – Inauguration, Welcome address

## **Activity Report**

**Title:** Opportunities of Indian dentists in UK and abroad.

**Objectives:** To help students understand the scope of indian dentist in UK and abroad.

Date: 05/07/2023 Time: 9:15am onwards

#### **Description:**

A guest lecture was organized on opportunities for Indian dentists in the UK and abroad. The program helped students understand the scope and procedures required for an Indian dentist to work overseas. It was a very interactive session with questions and answers that helped the young minds discover new ways of establishing their careers as dental practitioners.