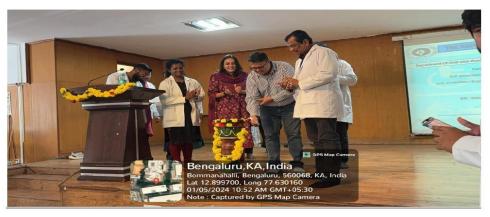

#### **Description:**

A guest lecture was organized on opportunities for Indian dentists in the UK and abroad. The program helped students understand the scope and procedures required for an Indian dentist to work overseas. It was a very interactive session with questions and answers that helped the young minds discover new ways of establishing their careers as dental practitioners.

**Location:** The Oxford dental college, Bangalore

**Organized by:** Dept of Public Health Dentistry

Participants: Faculty, Interns, Undergraduate students

**Description:** On 22<sup>nd</sup> August, the Department of Public Health Dentistry in association with IDP and IELTS, conducted a talk on "Overseas Career Counseling". The speakers of the program were Mr. Binoy Sarkar and Ms. Aishwarya from IDP. Around 10.00 am, the program was started with the welcome speech by Dr. Bhavana, Intern. After the welcome speech, Dr. Ramesh N, Head of the Department, Department of Public Health Dentistry gave a brief talk on the importance of overseas career counseling to the Interns and undergraduates. Mr. Binoy Sarkar, Strategic Alliance Manager at IDP, gave brief talk about overseas education and career prospects. Then Ms. Aishwarya, Senior consultant at IDP, explained about the examinations, scholarships and funding approaches to the various global universities. After the counseling session, vote of thanks was given by Dr. Vinod Kumar, Senior lecturer, Department of Public Health Dentistry. Saplings were given to the speakers as a token of appreciation.

#### **OUTCOME**

On 22<sup>nd</sup> August, the Department of Public Health Dentistry in association with IDP and IELTS, conducted a talk on "Overseas Career Counseling". The speakers of the program were Mr. Binoy Sarkar and Ms. Aishwarya from IDP. Around 10.00 am, the program was started with the welcome speech by Dr. Bhavana, Intern. After the welcome speech, Dr. Ramesh N, Head of the Department, Department of Public Health Dentistry gave a brief talk on the importance of overseas career counseling to the Interns and undergraduates. Mr. Binoy Sarkar, Strategic Alliance Manager at IDP, gave brief talk about overseas education and career prospects. Then Ms. Aishwarya, Senior consultant at IDP, explained about the examinations, scholarships and funding approaches to the various global universities. After the counseling session, vote of thanks was given by Dr. Vinod Kumar, Senior lecturer, Department of Public Health Dentistry. Saplings were given to the speakers as a token of appreciation.