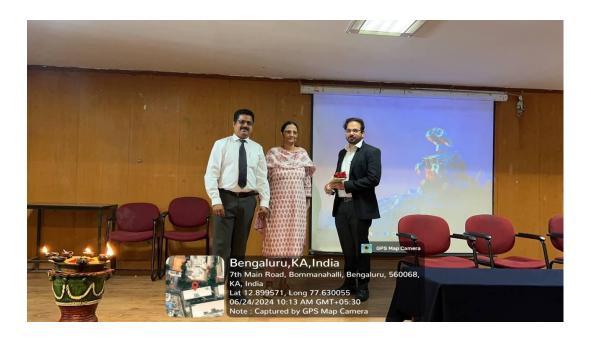

## **Activity Report**

**Title:** Opportunities of Indian dentists in UK and abroad.

**Objectives:** To help students understand the scope of indian dentist in UK and abroad.

Date: 05/07/2023 Time: 9:15am onwards

#### **Description:**

A guest lecture was organized on opportunities for Indian dentists in the UK and abroad. The program helped students understand the scope and procedures required for an Indian dentist to work overseas. It was a very interactive session with questions and answers that helped the young minds discover new ways of establishing their careers as dental practitioners.