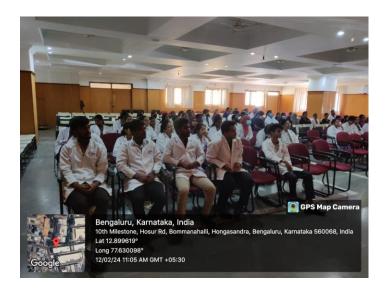

r a response, activation of the emergency medical system, providing early cardiopulmonary resuscitation, and rapid defibrillation using AED. The programme allowed students to perform CPR on mannequins. It also guided students on managing many other medical emergencies such as acute asthmatic attack, anaphylaxis, syncope, seizures etc. Question and answer sessions was held at the end of the programme. It was a very knowledgeful and enlightening session for all the attendees.



Ist Phase, J.P. Nagar, Bangalore-560 078.
Ph: 080-26659532, 61754501/02 Fax: 080 - 26548658
THE OXFORD DENTAL COLLEGE

Accredited with 'A' grade by NAAC
[Recognised by the Govt. of Karnataka, Affiliated to Rajiv Gandhi University of Health Sciences,
Karnataka & Recognised by Dental Council of India, New Delhi) 









Administrative Office:

Ist Phase, J.P. Nagar, Bangalore-560 078.
Ph: 080-26659532, 61754501/02 Fax: 080 - 26548658

## THE OXFORD DENTAL COLLEGE

Accredited with 'A' grade by NAAC
[Recognised by the Govt. of Karnataka, Affiliated to Rajiv Gandhi University of Health Sciences,
Karnataka & Recognised by Dental Council of India, New Delhi) 

## The Oxford Dental College **Department Of Pedodontics and Preventive Dentistry** Workshop Student's Feedback

Name Of the Lecture: basic life support

Speaker: Dr. ajay Date: 12-02-2024

| SL. | Question                                                          | Poor | Satisfactory | Good     | Excellent |
|-----|-------------------------------------------------------------------|------|--------------|----------|-----------|
| no  |