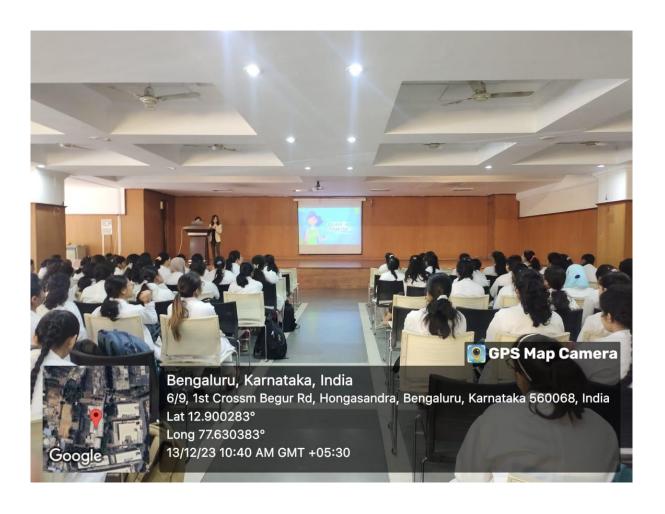

#### Circular

This is to inform you that the Oxford Dental College is organizing a program titled "Opportunities of Indian dentists in the UK and abroad". This program is been scheduled for the 5th of July,2023 in the college auditorium. Students and faculty are invited to attend the above-mentioned program.

#### TIMETABLE

TOPIC: Opportunities of Indian dentists in UK and abroad

DATE: 05/07/2023

TIME: 9.30 am - 1:30 pm

VENUE: college auditorium, The Oxford Dental College

09.30 am - 9.45 am - Registration

9.45 am – 10:00 am – Inauguration, Welcome address

## **Activity Report**

**Title:** Opportunities of Indian dentists in UK and abroad.

**Objectives:** To help students understand the scope of indian dentist in UK and abroad.

Date: 05/07/2023 Time: 9:15am onwards

Location: Auditorium, The Oxford Dental College

**Organized by:** The Oxford Dental College

**Audience:** Students and faculty

Method Adopted: Lecture with Audio Visual aids

Materials used: PowerPoint presentation

#### **Description:**

A guest lecture was organized on opportunities for Indian dentists in the UK and abroad. The program helped students understand the scope and procedures required for an Indian dentist to work overseas. It was a very interactive session with questions and answers that helped the young minds discover new ways of establishing their careers as dental practitioners.