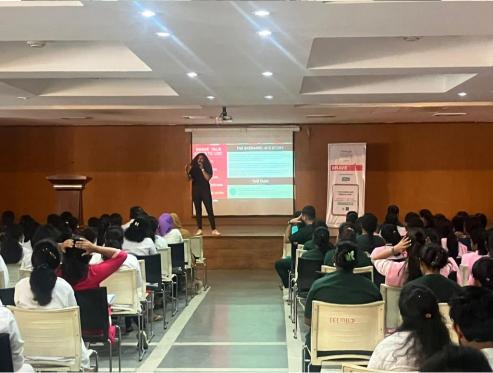

## **Activity Report**

**Title:** Opportunities of Indian dentists in UK and abroad.

**Objectives:** To help students understand the scope of indian dentist in UK and abroad.

Date: 05/07/2023 Time: 9:15am onwards

Location: Auditorium, The Oxford Dental College

**Organized by:** The Oxford Dental College

**Audience:** Students and faculty

Method Adopted: Lecture with Audio Visual aids

Materials used: PowerPoint presentation

#### **Description:**

A guest lecture was organized on opportunities for Indian dentists in the UK and abroad. The program helped students understand the scope and procedures required for an Indian dentist to work overseas. It was a very interactive session with questions and answers that helped the young minds discover new ways of establishing their careers as dental practitioners.