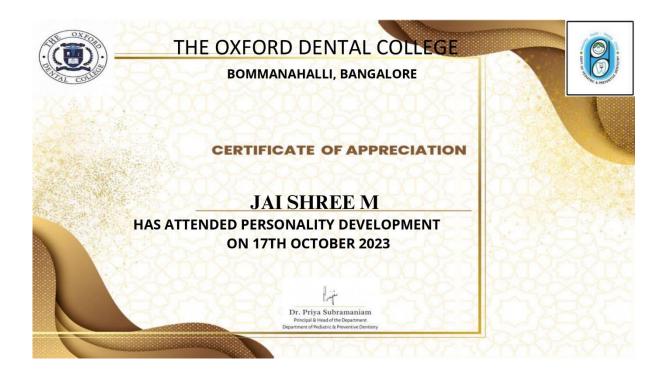

## THE OXFORD DENTAL COLLEGE

BOMMANAHALLI, BENGALURU

## CERTIFICATE OF ATTENDENCE

THIS IS TO CERTIFY THAT

## YASHASHWINI

has attended a lecture on

#### OPPURTUNITIES FOR INDIAN DENSTISTS IN THE UK AND ABROAD

on 5<sup>TH</sup> JULY 2023

Dr. Priya Subramaniam