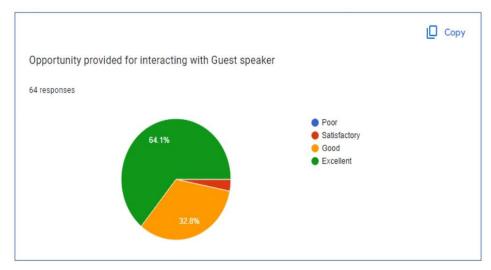

#### STUDENT FEEDBACK

Topic:

Overseas Career Counseling

Name of the Speaker: Mr. Binoy Sarkar and Ms. Aishwarya from IDP

If you attended the guest lecture we would like to make sure that the sessions were relevant and useful. Give your appropriate feedback to make the future lectures more beneficial for you.

➤ Please '√' the option you find most suitable.

| S.No |                                                                                      | Extremely<br>Good | Good | Average | Poor |
|------|--------------------------------------------------------------------------------------|-------------------|------|---------|------|
| 1.   | How was the overall organization of the lecture?                                     | -                 | 1    |         |      |
| 2.   | How relevant was the content discussed by the speaker?                               |                   | ~    |         |      |
| 3.   | Are you satisfied with the time and venue?                                           |                   |      |         |      |
| 4.   | How much interesting this session was for you?                                       |                   |      |         |      |
| 5.   | How was your preparation about the topic before<br>the guest lecture?                |                   | /    |         |      |
| 6.   | Did the lecture cover what you were expecting?                                       |                   |      |         | -    |
| 7    | What is your opinion about the speaker?                                              |                   | /    |         | -    |
| 8    | How much this session was useful from the<br>knowledge and information point of view |                   |      |         |      |
| 9    | Overall effectiveness of the lecture                                                 |                   |      |         |      |

➤ Please '√' the option you find most suitable.

| S.No |                                                                                      | Extremely | Good | Average | Poor |
|------|--------------------------------------------------------------------------------------|-----------|------|---------|------|
|      |                                                                                      | Good      |      |         |      |
| 1.   | How was the overall organization of the lecture?                                     | -         | 1    |         |      |
| 2.   | How relevant was the content discussed by the speaker?                               |           |      |         |      |
| 3.   | Are you satisfied with the time and venue?                                           | -         | ~    |         | -    |
| 4.   | How much interesting this session was for you?                                       |           |      |         |      |
| 5.   | How was your preparation about the topic before<br>the guest lecture?                |           | 1    |         |      |
| 6.   | Did the lecture cover what you were expecting?                                       |           |      | -       | -    |
| 7    | What is your opinion about the speaker?                                              |           |      | -       | -    |
| 8    | How much this session was useful from the<br>knowledge and information point of view |           |      |         |      |
| 9    | Overall effectiveness of the lecture                                                 | 1         |      | +       | -    |

#### STUDENT FEEDBACK

Topic: Overse

Overseas Career Counseling

Name of the Speaker: Mr. Binoy Sarkar and Ms. Aishwarya from IDP

If you attended the guest lecture we would like to make sure that the sessions were relevant and useful. Give your appropriate feedback to make the future lectures more beneficial for you.

➤ Please '√' the option you find most suitable.

| S.No |                                                                                      | Extremely<br>Good | Good | Average | Poor |
|------|--------------------------------------------------------------------------------------|-------------------|------|---------|------|
| 1.   | How was the overall organization of the lecture?                                     | -                 | 1    |         |      |
| 2.   | How relevant was the content discussed by the speaker?                               |                   | ~    |         |      |
| 3.   | Are you satisfied with the time and venue?                                           |                   |      |         |      |
| 4.   | How much interesting this session was for you?                                       |                   |      | -       |      |
| 5.   | How was your preparation about the topic before the guest lecture?                   |                   | 7    |         |      |
| 6.   | Did the lecture cover what you were expecting?                                       |                   |      |         | -    |
| 7    | What is your opinion about the speaker?                                              | -                 | 1    |         | -    |
| 8    | How much this session was useful from the<br>knowledge and information point of view | ~                 |      |         |      |
| 9    | Overall effectiveness of the lecture                                                 | +                 |      |         |      |