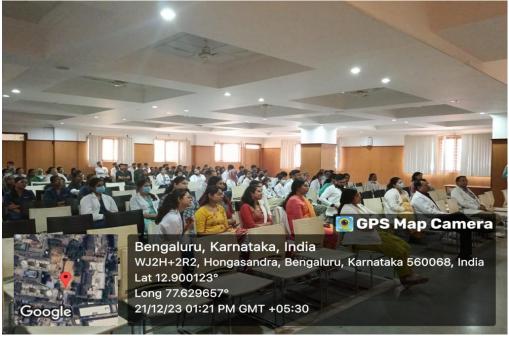

## **Activity Report**

**Title:** Opportunities of Indian dentists in UK and abroad.

**Objectives:** To help students understand the scope of indian dentist in UK and abroad.

Date: 05/07/2023 Time: 9:15am onwards

Location: Auditorium, The Oxford Dental College

**Organized by:** The Oxford Dental College

**Audience:** Students and faculty

Method Adopted: Lecture with Audio Visual aids

Materials used: PowerPoint presentation

#### **Description:**

A guest lecture was organized on opportunities for Indian dentists in the UK and abroad. The program helped students understand the scope and procedures required for an Indian dentist to work overseas. It was a very interactive session with questions and answers that helped the young minds discover new ways of establishing their careers as dental practitioners.