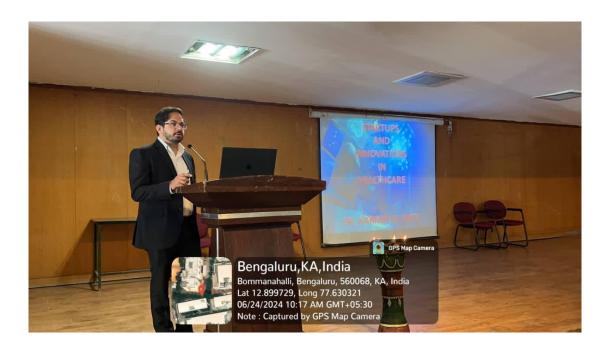

#### Circular

This is to inform you that the Oxford Dental College is organizing a program titled "Opportunities of Indian dentists in the UK and abroad". This program is been scheduled for the 5th of July,2023 in the college auditorium. Students and faculty are invited to attend the above-mentioned program.

#### TIMETABLE

TOPIC: Opportunities of Indian dentists in UK and abroad

DATE: 05/07/2023

TIME: 9.30 am - 1:30 pm

VENUE: college auditorium, The Oxford Dental College

09.30 am - 9.45 am - Registration

9.45 am – 10:00 am – Inauguration, Welcome address

## **Activity Report**

**Title:** Opportunities of Indian dentists in UK and abroad.

**Objectives:** To help students understand the scope of indian dentist in UK and abroad.

Date: 05/07/2023 Time: 9:15am onwards

#### **Description:**

A guest lecture was organized on opportunities for Indian dentists in the UK and abroad. The program helped students understand the scope and procedures required for an Indian dentist to work overseas. It was a very interactive session with questions and answers that helped the young minds discover new ways of establishing their careers as dental practitioners.