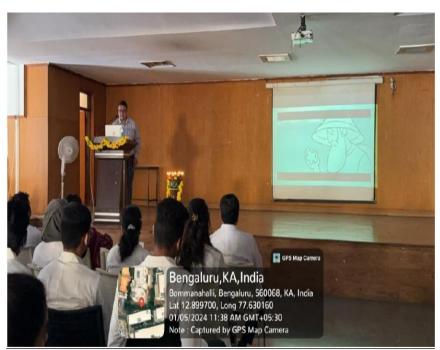

#### Circular

This is to inform you that the Oxford Dental College is organizing a program titled "Opportunities of Indian dentists in the UK and abroad". This program is been scheduled for the 5th of July,2023 in the college auditorium. Students and faculty are invited to attend the above-mentioned program.

#### TIMETABLE

TOPIC: Opportunities of Indian dentists in UK and abroad

DATE: 05/07/2023

TIME: 9.30 am - 1:30 pm

VENUE: college auditorium, The Oxford Dental College

09.30 am - 9.45 am - Registration

9.45 am – 10:00 am – Inauguration, Welcome address

## **Activity Report**

**Title:** Opportunities of Indian dentists in UK and abroad.

**Objectives:** To help students understand the scope of indian dentist in UK and abroad.

Date: 05/07/2023 Time: 9:15am onwards

#### **Description:**

A guest lecture was organized on opportunities for Indian dentists in the UK and abroad. The program helped students understand the scope and procedures required for an Indian dentist to work overseas. It was a very interactive session with questions and answers that helped the young minds discover new ways of establishing their careers as dental practitioners.