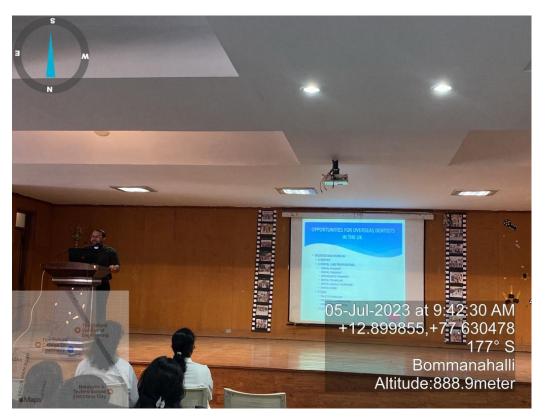

#### Circular

This is to inform you that the Oxford Dental College is organizing a program titled "Opportunities of Indian dentists in the UK and abroad". This program is been scheduled for the 5th of July,2023 in the college auditorium. Students and faculty are invited to attend the above-mentioned program.

#### TIMETABLE

TOPIC: Opportunities of Indian dentists in UK and abroad

DATE: 05/07/2023

TIME: 9.30 am - 1:30 pm

VENUE: college auditorium, The Oxford Dental College

09.30 am - 9.45 am - Registration

9.45 am – 10:00 am – Inauguration, Welcome address

## **Activity Report**

**Title:** Opportunities of Indian dentists in UK and abroad.

**Objectives:** To help students understand the scope of indian dentist in UK and abroad.

Date: 05/07/2023 Time: 9:15am onwards

#### **Description:**

A guest lecture was organized on opportunities for Indian dentists in the UK and abroad. The program helped students understand the scope and procedures required for an Indian dentist to work overseas. It was a very interactive session with questions and answers that helped the young minds discover new ways of establishing their careers as dental practitioners.