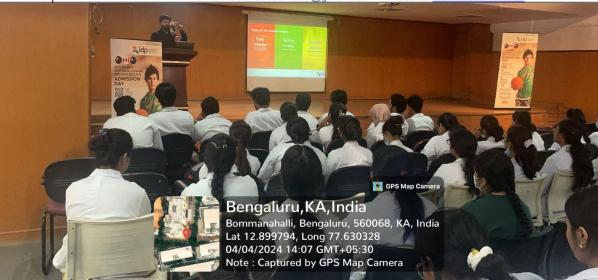

**Location:** The Oxford dental college, Bangalore

**Organized by:** Dept of Public Health Dentistry

Participants: Faculty, Interns, Undergraduate students

**Description:** On 22<sup>nd</sup> August, the Department of Public Health Dentistry in association with IDP and IELTS, conducted a talk on "Overseas Career Counseling". The speakers of the program were Mr. Binoy Sarkar and Ms. Aishwarya from IDP. Around 10.00 am, the program was started with the welcome speech by Dr. Bhavana, Intern. After the welcome speech, Dr. Ramesh N, Head of the Department, Department of Public Health Dentistry gave a brief talk on the importance of overseas career counseling to the Interns and undergraduates. Mr. Binoy Sarkar, Strategic Alliance Manager at IDP, gave brief talk about overseas education and career prospects. Then Ms. Aishwarya, Senior consultant at IDP, explained about the examinations, scholarships and funding approaches to the various global universities. After the counseling session, vote of thanks was given by Dr. Vinod Kumar, Senior lecturer, Department of Public Health Dentistry. Saplings were given to the speakers as a token of appreciation.

#### **OUTCOME**

On 22<sup>nd</sup> August, the Department of Public Health Dentistry in association with IDP and IELTS, conducted a talk on "Overseas Career Counseling". The speakers of the program were Mr. Binoy Sarkar and Ms. Aishwarya from IDP. Around 10.00 am, the program was started with the welcome speech by Dr. Bhavana, Intern. After the welcome speech, Dr. Ramesh N, Head of the Department, Department of Public Health Dentistry gave a brief talk on the importance of overseas career counseling to the Interns and undergraduates. Mr. Binoy Sarkar, Strategic Alliance Manager at IDP, gave brief talk about overseas education and career prospects. Then Ms. Aishwarya, Senior consultant at IDP, explained about the examinations, scholarships and funding approaches to the various global universities. After the counseling session, vote of thanks was given by Dr. Vinod Kumar, Senior lecturer, Department of Public Health Dentistry. Saplings were given to the speakers as a token of appreciation.