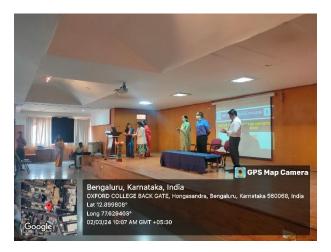

#### Circular

This is to inform you that the Oxford Dental College is organizing a program titled "Opportunities of Indian dentists in the UK and abroad". This program is been scheduled for the 5th of July,2023 in the college auditorium. Students and faculty are invited to attend the above-mentioned program.

#### TIMETABLE

TOPIC: Opportunities of Indian dentists in UK and abroad

DATE: 05/07/2023

TIME: 9.30 am - 1:30 pm

VENUE: college auditorium, The Oxford Dental College

09.30 am - 9.45 am - Registration

9.45 am – 10:00 am – Inauguration, Welcome address

## **Activity Report**

**Title:** Opportunities of Indian dentists in UK and abroad.

**Objectives:** To help students understand the scope of indian dentist in UK and abroad.

Date: 05/07/2023 Time: 9:15am onwards