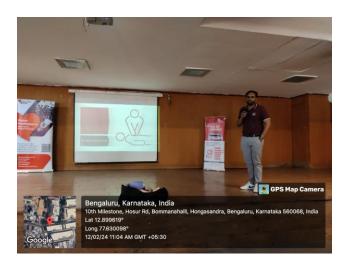

#### Circular

This is to inform you that the Oxford Dental College is organizing a program titled "Opportunities of Indian dentists in the UK and abroad". This program is been scheduled for the 5th of July,2023 in the college auditorium. Students and faculty are invited to attend the above-mentioned program.

#### TIMETABLE

TOPIC: Opportunities of Indian dentists in UK and abroad

DATE: 05/07/2023

TIME: 9.30 am - 1:30 pm

VENUE: college auditorium, The Oxford Dental College

09.30 am - 9.45 am - Registration

9.45 am – 10:00 am – Inauguration, Welcome address

## **Activity Report**

**Title:** Opportunities of Indian dentists in UK and abroad.

**Objectives:** To help students understand the scope of indian dentist in UK and abroad.

Date: 05/07/2023 Time: 9:15am onwards

Location: Auditorium, The Oxford Dental College

**Organized by:** The Oxford Dental College

**Audience:** Students and faculty

Method Adopted: Lecture with Audio Visual aids

Materials used: PowerPoint presentation

#### **Description:**

A guest lecture was organized on opportunities for Indian dentists in the UK and abroad. The program helped students understand the scope and procedures required for an Indian dentist to work overseas. It was a very interactive session with questions and answers that helped the young minds discover new ways of establishing their careers as dental practitioners.