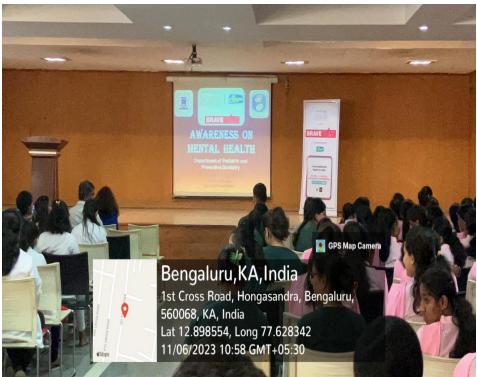

# The Department of Prosthodontics and crown and bridge

## **Activity Report**

**Title:** Opportunities of Indian dentists in UK and abroad.

**Objectives:** To help students understand the scope of indian dentist in UK and abroad.

Date: 05/07/2023 Time: 9:15am onwards

Location: Auditorium, The Oxford Dental College

**Organized by:** The Oxford Dental College

**Audience:** Students and faculty

Method Adopted: Lecture with Audio Visual aids

Materials used: PowerPoint presentation

#### **Description:**

A guest lecture was organized on opportunities for Indian dentists in the UK and abroad. The program helped students understand the scope and procedures required for an Indian dentist to work overseas. It was a very interactive session with questions and answers that helped the young minds discover new ways of establishing their careers as dental practitioners.