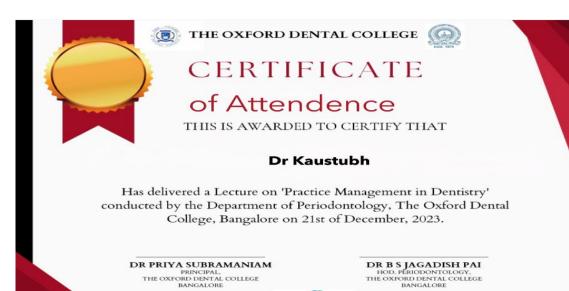

## THE OXFORD DENTAL COLLEGE

BOMMANAHALLI, BENGALURU

## CERTIFICATE OF ATTENDENCE

THIS IS TO CERTIFY THAT

## YASHASHWINI

has attended a lecture on

#### OPPURTUNITIES FOR INDIAN DENSTISTS IN THE UK AND ABROAD

on 5<sup>TH</sup> JULY 2023

Dr. Priya Subramaniam