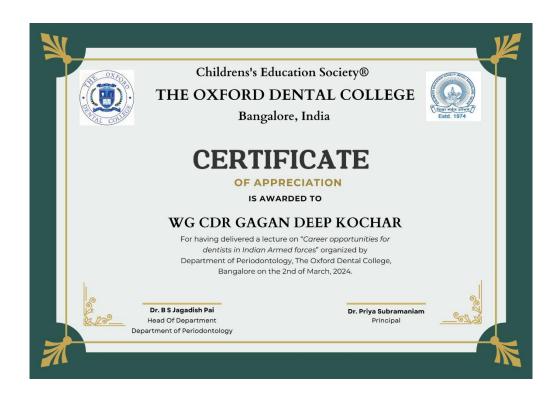

pleha. D. Naide Iden Sant Drasadtalale 1999 Demillion 854698719 trasad kuen 3 nd year kulumpouwae Dant con 897/095077 Kusum. a 3 red yr Murali 6. 68 Cagnalle 886 1079779 25) Hadlund tahiremall gmail am 9148782850 Fixtein ' (a) gmail. com Twinlel twinlilethomes 3455+ @grad 8848408424 Intern · com

Administrative Office:

Ist Phase, J.P. Nagar, Bangalore-560 078. Ph: 080-26659532, 61754501/02 <u>Fax:</u> 080 – 26548658

# THE OXFORD DENTAL COLLEGE

Accredited with 'A' grade by NAAC
[Recognised by the Govt. of Karnataka, Affiliated to Rajiv Gandhi University of Health Sciences,
Karnataka & Recognised by Dental Council of India, New Delhi) Bommanahalli, Hosur Road, Bangalore - 560 068.

Ph: 080-61754680 <u>Fax:</u> 080 - 61754693
E-mail: deandirectortodc@gmail.com Website: www.theoxford.edu







# Administrative Office:

Ist Phase, J.P. Nagar, Bangalore-560 078. Ph: 080-26659532, 61754501/02 Fax: 080 – 26548658

# THE OXFORD DENTAL COLLEGE

# Accredited with 'A' grade by NAAC

(Recognised by the

Govt. of Karnataka, Affiliated to Rajiv Gandhi University of Health Sciences, Karnataka & Recognised by Dental Council of India, New Delhi)

Bommanahalli, Hosur Road, Bangalore – 560 068.

Ph: 080-61754680 Fax: 080 – 61754693

E-mail: deandirectortodc@gmail.com Website: www.theoxford.edu

| SI<br>no | Event particulars                          | Details                   |  |  |
|----------|--------------------------------------------|---------------------------|--|--|
|          | Title of the program                       | White coat ceremony       |  |  |
| 1        | Date