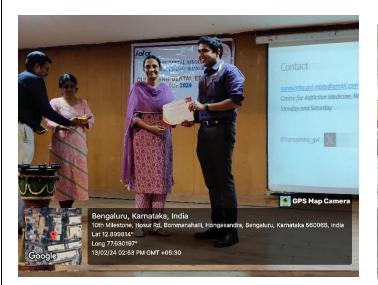

## **Activity Report**

**Title:** Opportunities of Indian dentists in UK and abroad.

**Objectives:** To help students understand the scope of indian dentist in UK and abroad.

Date: 05/07/2023 Time: 9:15am onwards

#### **Description:**

A guest lecture was organized on opportunities for Indian dentists in the UK and abroad. The program helped students understand the scope and procedures required for an Indian dentist to work overseas. It was a very interactive session with questions and answers that helped the young minds discover new ways of establishing their careers as dental practitioners.