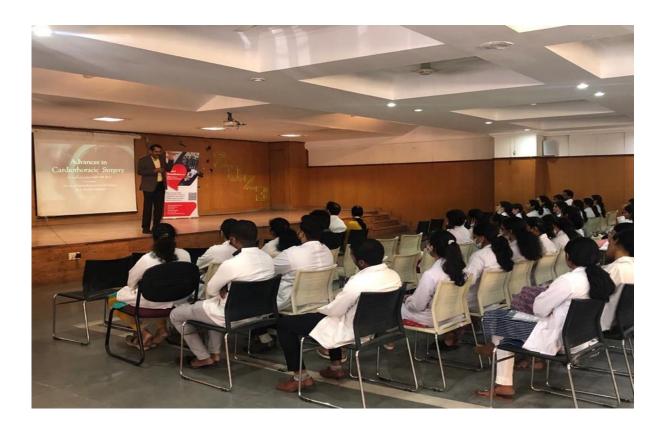

**Location:** The Oxford dental college, Bangalore

**Organized by:** Dept of Public Health Dentistry

Participants: Faculty, Interns, Undergraduate students

**Description:** On 22<sup>nd</sup> August, the Department of Public Health Dentistry in association with IDP and IELTS, conducted a talk on "Overseas Career Counseling". The speakers of the program were Mr. Binoy Sarkar and Ms. Aishwarya from IDP. Around 10.00 am, the program was started with the welcome speech by Dr. Bhavana, Intern. After the welcome speech, Dr. Ramesh N, Head of the Department, Department of Public Health Dentistry gave a brief talk on the importance of overseas career counseling to the Interns and undergraduates. Mr. Binoy Sarkar, Strategic Alliance Manager at IDP, gave brief talk about overseas education and career prospects. Then Ms. Aishwarya, Senior consultant at IDP, explained about the examinations, scholarships and funding approaches to the various global universities. After the counseling session, vote of thanks was given by Dr. Vinod Kumar, Senior lecturer, Department of Public Health Dentistry. Saplings were given to the speakers as a token of appreciation.

#### **OUTCOME**

On 22<sup>nd</sup> August, the Department of Public Health Dentistry in association with IDP and IELTS, conducted a talk on "Overseas Career Counseling". The speakers of the program were Mr. Binoy Sarkar and Ms. Aishwarya from IDP. Around 10.00 am, the program was started with the welcome speech by Dr. Bhavana, Intern. After the welcome speech, Dr. Ramesh N, Head of the Department, Department of Public Health Dentistry gave a brief talk on the importance of overseas career counseling to the Interns and undergraduates. Mr. Binoy Sarkar, Strategic Alliance Manager at IDP, gave brief talk about overseas education and career prospects. Then Ms. Aishwarya, Senior consultant at IDP, explained about the examinations, scholarships and funding approaches to the various global universities. After the counseling session, vote of thanks was given by Dr. Vinod Kumar, Senior lecturer, Department of Public Health Dentistry. Saplings were given to the speakers as a token of appreciation.