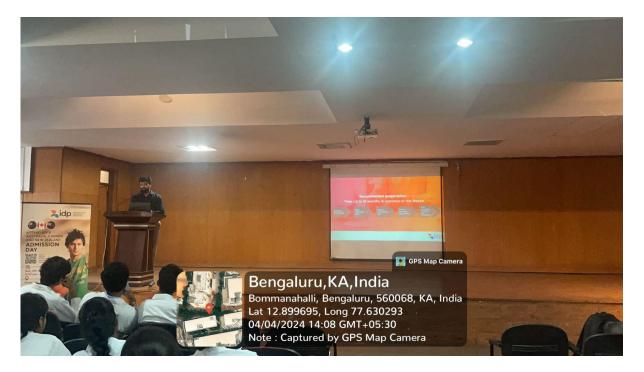

**Location:** The Oxford dental college, Bangalore

**Organized by:** Dept of Public Health Dentistry

Participants: Faculty, Interns, Undergraduate students

**Description:** On 22<sup>nd</sup> August, the Department of Public Health Dentistry in association with IDP and IELTS, conducted a talk on "Overseas Career Counseling". The speakers of the program were Mr. Binoy Sarkar and Ms. Aishwarya from IDP. Around 10.00 am, the program was started with the welcome speech by Dr. Bhavana, Intern. After the welcome speech, Dr. Ramesh N, Head of the Department, Department of Public Health Dentistry gave a brief talk on the importance of overseas career counseling to the Interns and undergraduates. Mr. Binoy Sarkar, Strategic Alliance Manager at IDP, gave brief talk about overseas education and career prospects. Then Ms. Aishwarya, Senior consultant at IDP, explained about the examinations, scholarships and funding approaches to the various global universities. After the counseling session, vote of thanks was given by Dr. Vinod Kumar, Senior lecturer, Department of Public Health Dentistry. Saplings were given to the speakers as a token of appreciation.

#### **OUTCOME**

On 22<sup>nd</sup> August, the Department of Public Health Dentistry in association with IDP and IELTS, conducted a talk on "Overseas Career Counseling". The speakers of the program were Mr. Binoy Sarkar and Ms. Aishwarya from IDP. Around 10.00 am, the program was started with the welcome speech by Dr. Bhavana, Intern. After the welcome speech, Dr. Ramesh N, Head of the Department, Department of Public Health Dentistry gave a brief talk on the importance of overseas career counseling to the Interns and undergraduates. Mr. Binoy Sarkar, Strategic Alliance Manager at IDP, gave brief talk about overseas education and career prospects. Then Ms. Aishwarya, Senior consultant at IDP, explained about the examinations, scholarships and funding approaches to the various global universities. After the counseling session, vote of thanks was given by Dr. Vinod Kumar, Senior lecturer, Department of Public Health Dentistry. Saplings were given to the speakers as a token of appreciation.