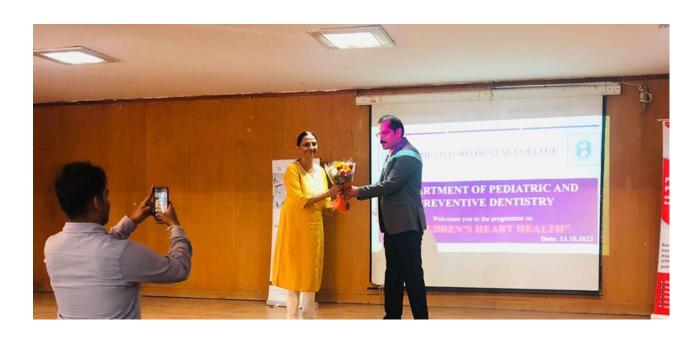

## **Activity Report**

**Title:** Opportunities of Indian dentists in UK and abroad.

**Objectives:** To help students understand the scope of indian dentist in UK and abroad.

Date: 05/07/2023 Time: 9:15am onwards

Location: Auditorium, The Oxford Dental College

**Organized by:** The Oxford Dental College

**Audience:** Students and faculty

Method Adopted: Lecture with Audio Visual aids

Materials used: PowerPoint presentation

#### **Description:**

A guest lecture was organized on opportunities for Indian dentists in the UK and abroad. The program helped students understand the scope and procedures required for an Indian dentist to work overseas. It was a very interactive session with questions and answers that helped the young minds discover new ways of establishing their careers as dental practitioners.